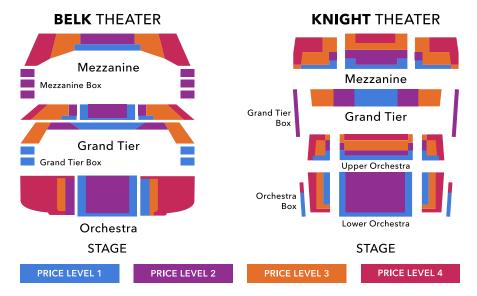

These maps are a general representation of the theater and do not include precise seating locations.

Prices include Blumenthal Performing Arts Center facility fees. Programs and artists subject to change.