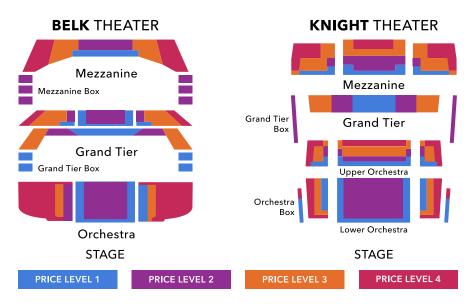

\*FREE TO YOUTH!

These maps are a general representation of the theater and do not include precise seating locations.

Prices include Blumenthal Performing Arts Center facility fees. Programs and artists subject to change.

## **CLASSICAL SERIES PRICING**

| 22105          | FRIDA | SUN @ 3 PM |       |       |       |
|----------------|-------|------------|-------|-------|-------|
| PRICE<br>LEVEL | 12    | 8          | 6A/B  | 4     | 3     |
| 1              | \$810 | \$680      | \$516 | \$355 | \$276 |
| 2              | \$645 | \$548      | \$411 | \$280 | \$219 |
| 3              | \$474 | \$396      | \$315 | \$215 | \$171 |
| 4              | \$354 | \$298      | \$231 | \$165 | \$132 |